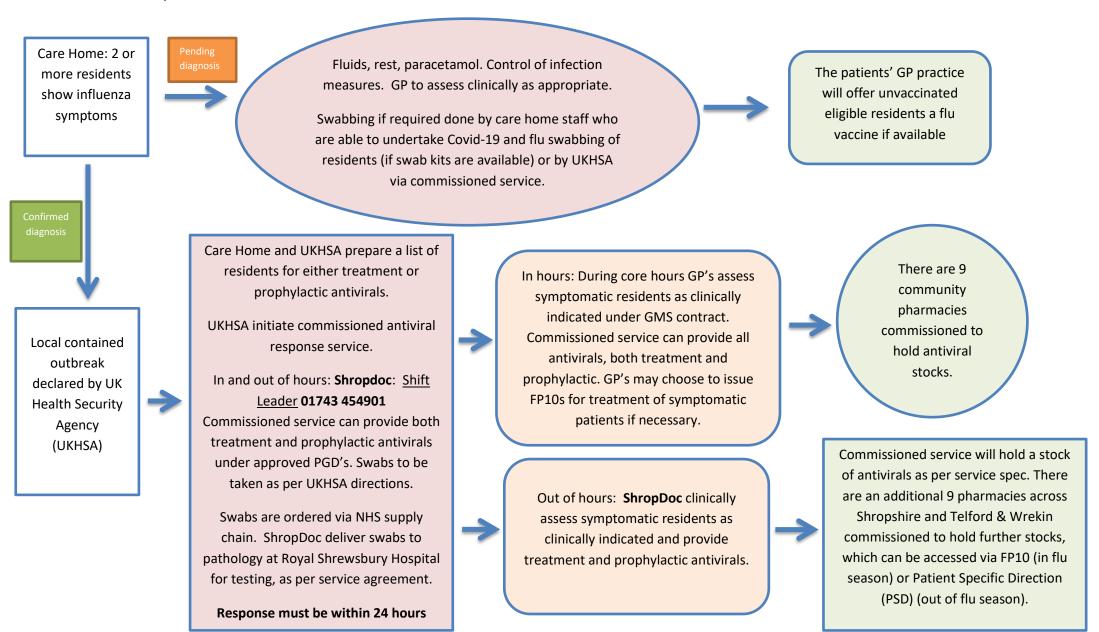

## SHROPSHIRE, TELFORD & WREKIN CCG CARE HOME INFLUENZA OUTBREAK PROTOCOL





## Community Pharmacies in Shropshire and Telford & Wrekin which stock Antivirals for the treatment and prophylaxis of Influenza

| which stock Antivirals for the treatment and prophylaxis of influenza |                                                                   |               |                                                                           |
|-----------------------------------------------------------------------|-------------------------------------------------------------------|---------------|---------------------------------------------------------------------------|
| Shropshire                                                            |                                                                   |               |